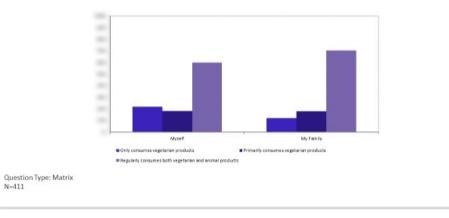

<sup>e</sup> The approach: Customer Perception

The two newly identified groups of shoppers were both surveyed. Some key takeaways:

- Over 70% of households purchasing plant-based products regularly consume both vegetarian and animal products; less than 12% were plant-based only
- **60%** of plant-based households shop at other grocery stores
- Almost 90% of plant-based customers purchase dairy at Walmart while less than 46% shop the meat department
- 55% of Asian food customers also purchase takeout from Asian restaurants for their families

Q2 Which statement below best fits you/your family's consumption of vegetarian foods (such as plant based proteins, non-dairy cheeses etc. excluding produce)?

<sup>e</sup> The approach: Channel Performance