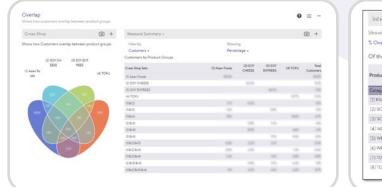

### **Customer Profile by Price Sensitivity**

The approach: The Shopper Behavior Cross Shop and Basket reports

The Cross Shop report revealed two distinct groups of shoppers in the category—plant based and Asian foods. Basket reports for these two subcategories reinforced that there were two distinct baskets-for items inside and across the store.

### Other key takeaways:

- The Cross Shop report also showed more customers in Asian foods than plant based, though spend in plant based was nearly triple that of Asian foods.
- These category customers have a significantly higher basket size than the average customer—over \$100.

| Overlap<br>Shows how customers overlap to | between product groups |                                                       |                         |          | 0                                                                                                      | = -               |
|-------------------------------------------|------------------------|-------------------------------------------------------|-------------------------|----------|--------------------------------------------------------------------------------------------------------|-------------------|
| Cross-Shop                                | @ +                    | Measure Summary +                                     |                         |          |                                                                                                        | © +               |
| Shows how Customers overlag               | between product groups | View by<br>Gustemens +<br>Gustemens by Product Groups | Showing<br>Absolute •   |          |                                                                                                        |                   |
| -                                         |                        | Creat-Sings Sets                                      | It Vegetarian<br>Same G |          | City Namps<br>Cryans: Hapes<br>That Band<br>Ungetable<br>Dongsings 1 or<br>50000-02<br>scott-stact/000 | field<br>Customen |
|                                           |                        | Total                                                 | 168,170                 | 1/88,790 | 101,790                                                                                                | 2,000,870         |
|                                           |                        | 23 Vegetar at Rema                                    | 728.091                 |          |                                                                                                        | 7953991           |
| ( an X                                    | -                      | (2) Asser Family                                      |                         | 11,245   |                                                                                                        | 911,230           |
|                                           |                        | (i) Nampa Gegerie Wager Rad Bard Wagshalds Darryd     |                         |          | 46.545                                                                                                 | 41,3+2            |
|                                           |                        | 1982                                                  | 125,880                 | 111,890  |                                                                                                        | 101,440           |
|                                           | 11.20                  | 7802                                                  | 44,752                  |          | 44,79                                                                                                  | 44,75             |
| 10.000 00.00                              |                        | 2365                                                  |                         | 2.5%5    | 0.945                                                                                                  | 12.2482           |
|                                           |                        | TRENT                                                 | 10754                   | 1756     | 17752                                                                                                  | 1754              |
|                                           |                        |                                                       |                         |          |                                                                                                        |                   |