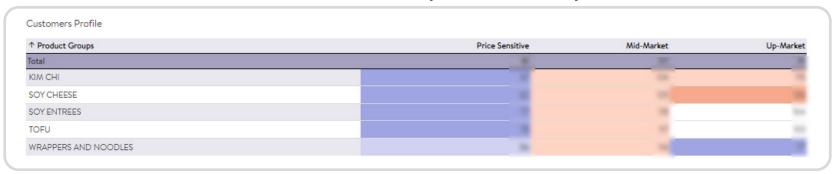

Pulmuone learned the penetration rate for the produce category was 2X for OPD vs in-store.

They also discovered category customers at Walmart skew to mid-range and up-market in price sensitivity.

| Customers -                                       | Sales Value =                       | Spe       | ind Per Cust           | ormer •                       | Sales U          | inits •                  |                         | Average Pr              | ice Per Unit +                      |
|---------------------------------------------------|-------------------------------------|-----------|------------------------|-------------------------------|------------------|--------------------------|-------------------------|-------------------------|-------------------------------------|
| % Change<br>Index vs Total Products               | % Change<br>Index vs Total Products |           | Sange<br>ex vs Total P | roducts                       | % Char<br>Indexs | rge<br>rs Total Products |                         | % Change<br>Index vs To | tal Products                        |
| Performance<br>Shows the drivers of change for To | stal                                |           |                        |                               |                  |                          |                         |                         | 0 ≡ -                               |
| Key Measures                                      |                                     | 6         | 2 +                    | KPI Tree (C                   | ard) •           |                          |                         |                         | @ +                                 |
| Customers by Product Groups                       |                                     |           |                        | Drivers of sale               | s change for T   | otal                     |                         |                         |                                     |
| tem name                                          |                                     | Latest    | % Change               |                               |                  | Sales Value (Card)       | -                       |                         |                                     |
| Total                                             |                                     | 4,013,040 | 4.05                   |                               |                  | Lateral management       |                         |                         |                                     |
| ж П кимсні                                        |                                     | 80,000    | 46.25                  |                               |                  | S Change<br>Contribution |                         |                         |                                     |
| III 🗌 NOODLES, CHINESE                            |                                     | 076475    | 405                    | _                             |                  |                          |                         | 1                       |                                     |
| II O SOY CHEESE                                   |                                     | 142,683   | -415                   |                               | Customers        |                          |                         | er Customer             |                                     |
| III 🗌 TOFU ORGANIC                                |                                     | 175,485   | - 675                  | Latest<br>S Chark<br>Coverill | -                |                          | % Change<br>Contributio | Ξ.,                     |                                     |
| IT TOFU, CONVENTIONAL                             |                                     | 1244.000  | 5.05                   |                               | _                | _                        |                         | -                       | 1                                   |
| 🗷 🗌 veggie meats                                  |                                     | 17.89     | -675                   | Customer Penetratio           | n Retailer (     | Customers Frequ          | uency of Purchase       | Spend Pe                | Transaction<br>Card)                |
| II 🗌 WRAPS, EGGROLL                               |                                     | 1,843,775 | 145                    | Latert<br>'S Change           | Latest 5. Change | Latest S. Char           | 104                     | Latest<br>5 Change      | 12                                  |
| III - WRAPS, WON TON                              |                                     | 841,728   | 165                    | Contribution                  | Contribution     | Corert                   | beton                   | Contributio             |                                     |
|                                                   |                                     |           |                        | Stores Selling (Card          | 1                |                          | Units Per               | Transaction<br>Card)    | Average Price Per U<br>(Card)       |
|                                                   |                                     |           |                        | Latest<br>5.Owspt             |                  |                          | Latest S Change         | -                       | Latent<br>15 Change<br>Contribution |
|                                                   |                                     |           |                        |                               |                  |                          |                         |                         |                                     |
|                                                   |                                     |           |                        | 1.1                           | _                |                          |                         |                         |                                     |

### **Customer Profile by Price Sensitivity**

The approach: The Shopper Behavior Cross Shop and Basket reports

The Cross Shop report revealed two distinct groups of shoppers in the category—plant based and Asian foods. Basket reports for these two subcategories reinforced that there were two distinct baskets-for items inside and across the store.