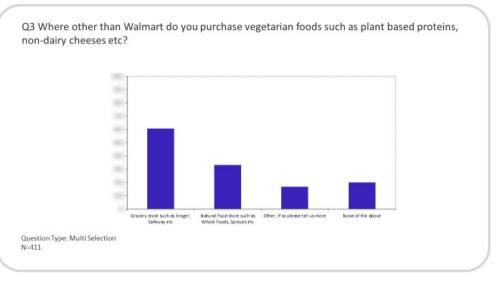

<sup>e</sup> The approach: Customer Perception

The two newly identified groups of shoppers were both surveyed. Some key takeaways:

- Over 70% of households purchasing plant-based products regularly consume both vegetarian and animal products; less than 12% were plant-based only
- **60%** of plant-based households shop at other grocery stores
- Almost 90% of plant-based customers purchase dairy at Walmart while less than 46% shop the meat department
- 55% of Asian food customers also purchase takeout from Asian restaurants for their families