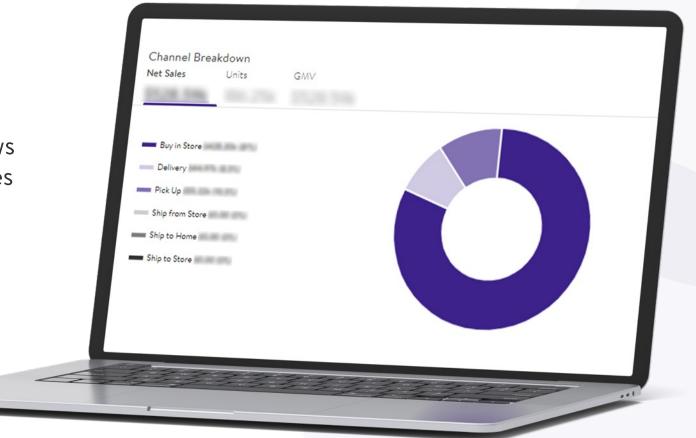

In addition to accessing core sales metrics, **Channel Performance** helped Pulmuone focus on OPD volume overall and by item, and examine pick rates.

The data revealed in-stock discrepancies in onhand vs on-shelf visibility. Pulmuone now reviews pick rates on a monthly basis with data that clues them into what could be going on.