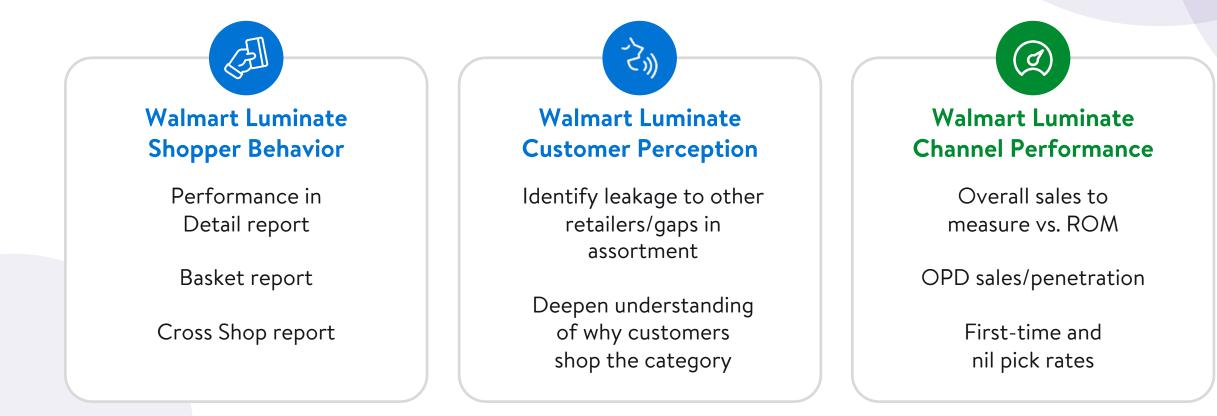

Pulmuone

<sup>1e</sup> The approach: Determine who, why, and where

Pulmuone reached across all Walmart Luminate products to gather the data and insights they were after

The approach: The Shopper Behavior Performance in Detail report

Pulmuone learned the penetration rate for the produce category was 2X for OPD vs in-store.

They also discovered category customers at Walmart skew to mid-range and up-market in price sensitivity.

| Customers -                                       | Sales Value =                       | Spe       | ind Per Cust           | ormer •                       | Sales U          | inits •                  |                         | Average Pr              | ice Per Unit +                      |
|---------------------------------------------------|-------------------------------------|-----------|------------------------|-------------------------------|------------------|--------------------------|-------------------------|-------------------------|-------------------------------------|
| % Change<br>Index vs Total Products               | % Change<br>Index vs Total Products |           | Sange<br>ex vs Total P | roducts                       | % Char<br>Indexs | rge<br>rs Total Products |                         | % Change<br>Index vs To | tal Products                        |
| Performance<br>Shows the drivers of change for To | stal                                |           |                        |                               |                  |                          |                         |                         | 0 ≡ -                               |
| Key Measures                                      |                                     | 6         | 2 +                    | KPI Tree (C                   | ard) •           |                          |                         |                         | @ +                                 |
| Customers by Product Groups                       |                                     |           |                        | Drivers of sale               | s change for T   | otal                     |                         |                         |                                     |
| tem name                                          |                                     | Latest    | % Change               |                               |                  | Sales Value (Card)       | -                       |                         |                                     |
| Total                                             |                                     | 4,013,040 | 4.05                   |                               |                  | Lateral management       |                         |                         |                                     |
| ж П кимсні                                        |                                     | 80,000    | 46.25                  |                               |                  | S Change<br>Contribution |                         |                         |                                     |
| III 🗌 NOODLES, CHINESE                            |                                     | 076475    | 405                    | _                             |                  |                          |                         | 1                       |                                     |
| II O SOY CHEESE                                   |                                     | 142,683   | -415                   |                               | Customers        |                          |                         | er Customer             |                                     |
| III 🗌 TOFU ORGANIC                                |                                     | 175,485   | - 675                  | Latest<br>S Chark<br>Coverill | -                |                          | % Change<br>Contributio | Ξ.,                     |                                     |
| IT TOFU, CONVENTIONAL                             |                                     | 1244.000  | 5.05                   |                               | _                | _                        |                         | -                       | 1                                   |
| 🗷 🗌 veggie meats                                  |                                     | 17.89     | -675                   | Customer Penetratio           | n Retailer (     | Customers Frequ          | uency of Purchase       | Spend Pe                | Transaction<br>Card)                |
| II 🗌 WRAPS, EGGROLL                               |                                     | 1,843,775 | 145                    | Latert<br>'S Change           | Latest 5. Change | Latest S. Char           | 104                     | Latest<br>5 Change      | 12                                  |
| III - WRAPS, WON TON                              |                                     | 841,728   | 165                    | Contribution                  | Contribution     | Corert                   | beton                   | Contributio             |                                     |
|                                                   |                                     |           |                        | Stores Selling (Card          | 1                |                          | Units Per               | Transaction<br>Card)    | Average Price Per U<br>(Card)       |
|                                                   |                                     |           |                        | Latest<br>5.Owspt             |                  |                          | Latest S Change         | -                       | Latent<br>15 Change<br>Contribution |
|                                                   |                                     |           |                        |                               |                  |                          |                         |                         |                                     |
|                                                   |                                     |           |                        | 1.1                           | _                |                          |                         |                         |                                     |

### OPD

| Ustomers =<br>Change<br>dex vs Total Products  | Sales Value +<br>% Change<br>Index vs Total Products | 5.0      | end Per Cust<br>Dhange<br>lex vs Total P |                                   |                                    |              | nits •<br>ge<br>1 Total Produ |                  |                                                       | 5 Change             | tel Per Unit •      |      |
|------------------------------------------------|------------------------------------------------------|----------|------------------------------------------|-----------------------------------|------------------------------------|--------------|-------------------------------|------------------|-------------------------------------------------------|----------------------|---------------------|------|
| Performance<br>Shows the drivers of change for | Total                                                |          |                                          |                                   |                                    |              |                               |                  |                                                       |                      | 0 =                 |      |
| Key Measures                                   |                                                      | đ        | D +                                      | KPI T                             | ree (Card                          | ) -          |                               |                  |                                                       |                      | Ó                   | +    |
| Customers by Product Groups                    |                                                      |          |                                          | Drivers                           | of sales cl                        | nange for To | tal                           |                  |                                                       |                      |                     |      |
| them name                                      |                                                      | Latest   | % Change                                 |                                   |                                    |              | Sales Va                      | lue (Card)       |                                                       |                      |                     |      |
| Total                                          |                                                      | 1,01,76  | 16.0%                                    |                                   |                                    |              | Latest<br>3 Change            | -                |                                                       |                      |                     |      |
| I D KIM CHI                                    |                                                      | 7,00     | -0.05                                    |                                   |                                    |              | Contribution                  |                  |                                                       |                      |                     |      |
| III 🗌 NOODLES, CHINESE                         |                                                      | 286,270  | 15.2%                                    |                                   |                                    | anen.        |                               |                  |                                                       | r Cultomer           |                     |      |
| ■ ○ SOY CHEESE                                 |                                                      | 211.00   | -125                                     |                                   |                                    |              |                               |                  |                                                       |                      |                     |      |
| H 🗌 TOFU ORGANIC                               |                                                      | 275,400  | 10.0%                                    |                                   | Latest<br>5 Change<br>Cantribution |              |                               |                  | Latest<br>% Change<br>Cantribution                    |                      |                     |      |
| IT TOFU, CONVENTIONAL                          |                                                      | 05,758   | 1.25                                     |                                   | _                                  |              | _                             | _                |                                                       |                      |                     |      |
| 🗷 🗋 veggie meats                               |                                                      | 200,520  | -0.05                                    | Customer P                        | enetration                         | Retailer C   | ustomers                      | Frequency        | of Purchase                                           | Spend Per<br>(C      | Transaction<br>ard) |      |
| III 🗌 WRAPS, EGGROLL                           |                                                      | 191203   | 10.01                                    | % Change                          |                                    | % Change     | -                             | Latest 5. Change | 12                                                    | Latest & Change      | -                   |      |
| IE                                             |                                                      | 2012/002 | 25.0%                                    | Contribution                      |                                    | Contribution |                               | Contributio      |                                                       | Corte-Bullion        |                     |      |
|                                                |                                                      |          |                                          | Stores Sell<br>Latest<br>5 Charge |                                    |              |                               |                  | Units Per<br>(C<br>Latest<br>S Change<br>Contribution | Transaction<br>(ard) | Average Pri         | ard) |
|                                                |                                                      |          |                                          | -                                 |                                    | -            |                               |                  | -                                                     |                      |                     | -    |

Q2 Which statement below best fits you/your family's consumption of vegetarian foods (such as plant based proteins, non-dairy cheeses etc. excluding produce)?

<sup>e</sup> The approach: Channel Performance

In addition to accessing core sales metrics, **Channel Performance** helped Pulmuone focus on OPD volume overall and by item, and examine pick rates.

The data revealed in-stock discrepancies in onhand vs on-shelf visibility. Pulmuone now reviews pick rates on a monthly basis with data that clues them into what could be going on.